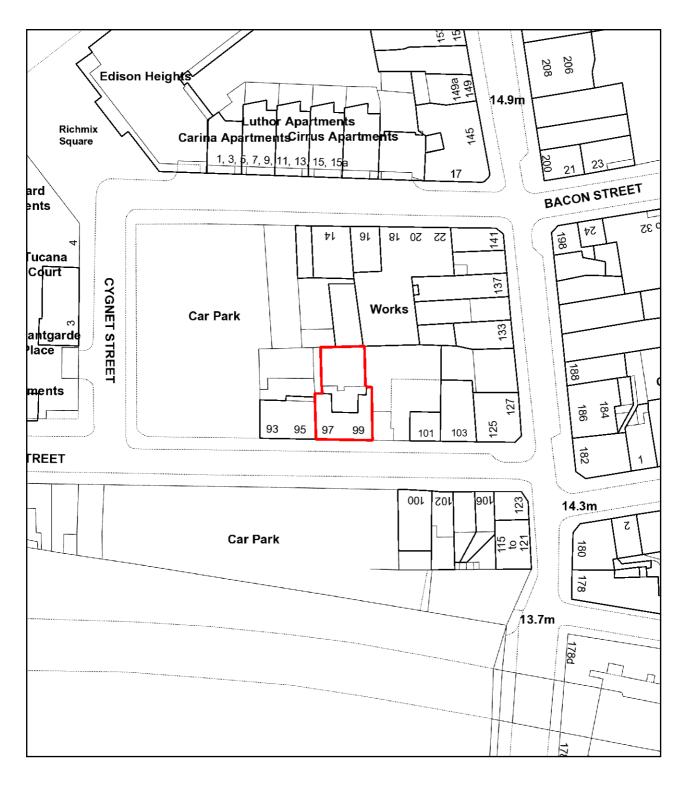

| Continued from municipal                      |                                                                                                                           |                                                                 |
|-----------------------------------------------|---------------------------------------------------------------------------------------------------------------------------|-----------------------------------------------------------------|
| Continued from previous page                  |                                                                                                                           |                                                                 |
| * Your position in the business               | Director                                                                                                                  |                                                                 |
| Home country                                  | United Kingdom                                                                                                            | The country where the headquarters of your business is located. |
| Agent Registered Address                      |                                                                                                                           | Address registered with Companies House.                        |
| * Building number or name                     | 5                                                                                                                         |                                                                 |
| * Street                                      | St. John's lane                                                                                                           |                                                                 |
| District                                      | Smithfield                                                                                                                |                                                                 |
| * City or town                                | London                                                                                                                    |                                                                 |
| County or administrative area                 | London                                                                                                                    |                                                                 |
| * Postcode                                    | EC1M 4BH                                                                                                                  |                                                                 |
| * Country                                     | United Kingdom                                                                                                            |                                                                 |
|                                               |                                                                                                                           |                                                                 |
| Section 2 of 19                               |                                                                                                                           |                                                                 |
| PREMISES DETAILS                              |                                                                                                                           |                                                                 |
|                                               | ply for a premises licence under section 17 of the premises) and I/we are making this application the Licensing Act 2003. |                                                                 |
| Premises Address                              |                                                                                                                           |                                                                 |
| Are you able to provide a posta               | al address, OS map reference or description of t                                                                          | he premises?                                                    |
| Address                                       | p reference O Description                                                                                                 |                                                                 |
| Postal Address Of Premises                    |                                                                                                                           |                                                                 |
| Building number or name                       | 97 - 99                                                                                                                   |                                                                 |
| Street                                        | Sclater Street                                                                                                            |                                                                 |
| District                                      | Tower Hamlets                                                                                                             |                                                                 |
| City or town                                  | London                                                                                                                    |                                                                 |
| County or administrative area                 | London                                                                                                                    |                                                                 |
| Postcode                                      | E1 6HR                                                                                                                    |                                                                 |
| Country                                       | United Kingdom                                                                                                            |                                                                 |
| Further Details                               |                                                                                                                           |                                                                 |
| Telephone number                              |                                                                                                                           |                                                                 |
| Non-domestic rateable value of premises $(£)$ | 5,000                                                                                                                     |                                                                 |
|                                               |                                                                                                                           |                                                                 |